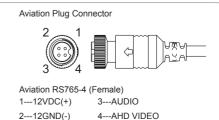

## WS390AHD28W(dual)

| Pick Up Element                       | CMOS 2.0 Mega Pixels                    |
|---------------------------------------|-----------------------------------------|
| Effective Picture<br>Elements ( H*V ) | 1920(H) x 1080(V)                       |
| Horizontal Resolution                 | 1080P                                   |
| S/N Ratio                             | More than 48dB                          |
| Minimum Illumination                  | 0Lux (with IR LED ON)                   |
| Auto Electronic Shutter               | PAL:1/50s-1/10000s; NTSC:1/60s-1/10000s |
| Auto Gain Control                     | Auto                                    |
| White balance                         | Auto                                    |
| Day and night conversion              | ICR mechanical switch                   |
| IR Project Distance                   | 20 Meters ( with 6 Unit Infrared LED)   |
| IR Status                             | Under 10 Lux by CDS                     |
| IR Power On                           | CDS Auto Control                        |
| Video Output                          | AHD/TVI/CVI/CVBS                        |
| Power/Current                         | 12VDC (+/-10%)/ 500mA                   |
| Lens                                  | 2.8mm (x2)                              |
| Water Resistance                      | IP66                                    |
| Weight (g)                            | 200                                     |
| Storage Temperature                   | -30~ +60°C                              |
| Operating Temperature                 | - <b>10∼ +55</b> ℃                      |