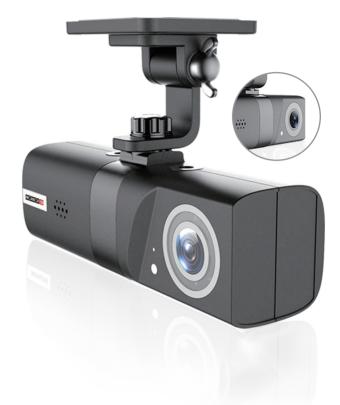

## **Professional Full HD Vehicle Camera**

## WS390AHD28W(dual)

| Pick Up Element                       | CMOS 2.0 Mega Pixels                    |
|---------------------------------------|-----------------------------------------|
| Effective Picture<br>Elements ( H*V ) | 1920(H) x 1080(V)                       |
| Horizontal Resolution                 | 1080P                                   |
| S/N Ratio                             | More than 48dB                          |
| Minimum Illumination                  | 0Lux (with IR LED ON)                   |
| Auto Electronic Shutter               | PAL:1/50s-1/10000s; NTSC:1/60s-1/10000s |
| Auto Gain Control                     | Auto                                    |
| White balance                         | Auto                                    |
| Day and night conversion              | ICR mechanical switch                   |
| IR Project Distance                   | 20 Meters ( with 6 Unit Infrared LED)   |
| IR Status                             | Under 10 Lux by CDS                     |
| IR Power On                           | CDS Auto Control                        |
| Video Output                          | AHD/TVI/CVI/CVBS                        |
| Power/Current                         | 12VDC (+/-10%)/ 500mA                   |
| Lens                                  | 2.8mm (x2)                              |
| Water Resistance                      | IP66                                    |
| Weight (g)                            | 200                                     |
| Storage Temperature                   | -30~ +60°C                              |
| Operating Temperature                 | - <b>10∼ +55</b> ℃                      |