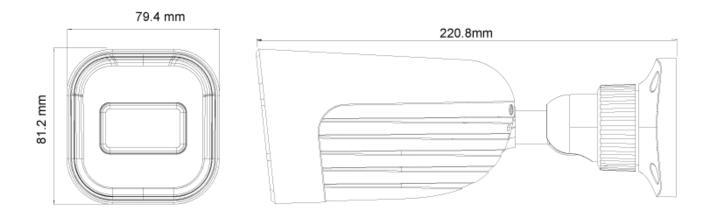

#### SPECIFICATIONS

| Protection Rate | IP67                      |
|-----------------|---------------------------|
| Dimensions      | 172.2*73.4*74.5mm         |
| Net Weight      | ~475g                     |
| Junction Box    | PR-JB12IP66 - PR-JB12IP64 |

#### DIMENSIONS