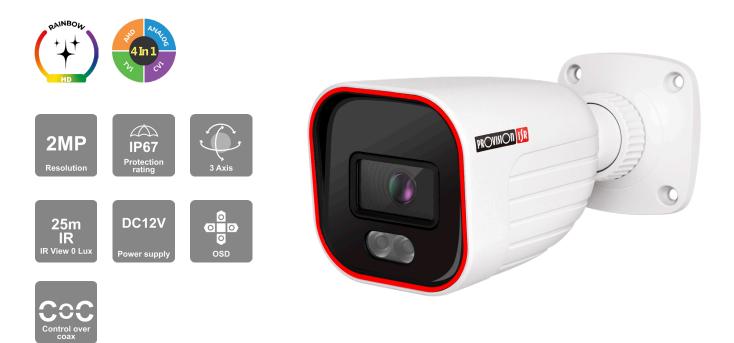

### **BSV-320AR-28**

### 2MP 24/7 FULL-COLOR FIXED LENS BULLET CAMERA

The rainbow camera series is equipped with super light-sensitive sensors that allow the camera to provide a color image throughout the day. When the ambient light is insufficient, the camera will turn on the integral lighting, allowing it to continue providing a full-color image. Featuring 4in1 technology, the camera is ideal for Plug & Play over existing analog infrastructure. With its outstanding performance, reliability, and affordable price, the BSV-320AR-28 camera is the perfect solution for basic installations.

#### **MAIN FEATURES**

- 2MP
- RAINBOW
- Pro series
- 1920x1080 Resolution
- 105.2° field of view
- IP67
- 4 in 1 (AHD/TVI/CVI/CVBS + PAL/NTSC)
- COC support