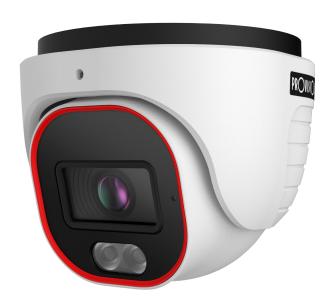

### **DV-340SRN-28**

### 4MP 24/7 FULL-COLOR FIXED LENS DOME/TURRET CAMERA

The rainbow camera series is equipped with super light-sensitive sensors that allow the camera to provide a color image throughout the day. When the ambient light is insufficient, the camera will turn on the integral lighting, allowing it to continue providing a full-color image. With its outstanding performance, reliability, and affordable price, the DV-340SRN-28 camera is the perfect solution for indoor/outdoor installations.