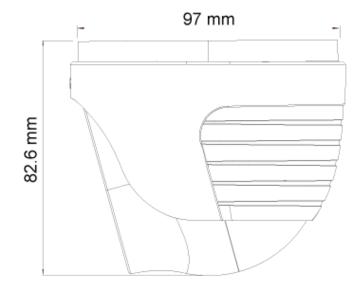

### **SPECIFICATIONS**

| Iris                | Fixed Iris (F1.0)                                                                            |
|---------------------|----------------------------------------------------------------------------------------------|
| Lens Mount          | M12 mount                                                                                    |
| Protection Rate     | Water Proof: IP67                                                                            |
| Bracket             | 3-Axis Bracket                                                                               |
| Dimensions          | Ø97mm×82.6mm                                                                                 |
| Weight (gross)      | ~450g                                                                                        |
| Network             | RJ45 (+PoE)                                                                                  |
| Power               | DC Socket                                                                                    |
| Analog Video Output | No                                                                                           |
| Audio Connectivity  | Built-in Microphone + Audio Input                                                            |
| SD Card             | Event/Schedule based Main/Substream recording (Up to 256Gb)                                  |
| Hard Reset Button   | Yes                                                                                          |
| Alarm               | No                                                                                           |
| Remote Monitoring   | Web Browsing, Ossia VMS Software, Provision Cam2 Mobile App                                  |
| User Access         | Supports simultaneous monitoring of up to 3 users with multi-stream real-time transmission   |
| Network Protocol    | IPv4, IPv6, TCP, UDP, DHCP, NTP, DDNS, 802.1X, RTSP, Multicast, UPnP, Email, FTP, HTTPS, QoS |
| ONVIF               | Yes                                                                                          |
| Ethernet            | 100Mbs                                                                                       |
| PoE                 | Yes                                                                                          |
| Power Supply        | DC12V/~460mA / PoE/~5.5W                                                                     |
| Work Environment    | -30°C~60°C, 10%~90% Humidity                                                                 |
| Junction Box        | PR-JB12IP66 - PR-JB12IP64                                                                    |

### **DIMENSIONS**