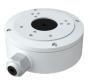

P, HTTPS, QoS |
| ONVIF               | Yes                                                                                          |
| Ethernet            | 100Mbs                                                                                       |
| PoE                 | Yes                                                                                          |
| Power Supply        | DC12V/~460mA / PoE/~5.5W                                                                     |
| Work Environment    | -30°C~60°C, 10%~90% Humidity                                                                 |
| Junction Box        | PR-JB12IP66 - PR-JB12IP64                                                                    |



# **DV-340SRN-28**



### **DIMENSIONS**





### **ACCESSORIES**





PR-JB12IP66

PR-JB12IP64