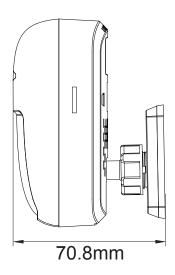

### DIMENSIONS

### SPECIFICATIONS

| Image Sensor                  | 1/2.8" 5MP Sensor                                                    |
|-------------------------------|----------------------------------------------------------------------|
| Image Format                  | 5MP - 4:3. 4MP - 16:9                                                |
| Effective Pixels              | 2608x1960                                                            |
| Scanning System               | Progressive                                                          |
| Resolution                    | 5MP: 2592x1944 AHD/TVI<br>4MP: 2560x1440 AHD/TVI/CVI<br>CVBS: 700TVL |
| FPS                           | 25/30FPS                                                             |
| Min. Illumination             | Color: 0.01lux @F1.2, AGC on<br>B/W: 0lux with IR                    |
| D&N                           | True Day&Night-ICR                                                   |
| IR LED                        | 36Pcs (10m)                                                          |
| OSD Menu                      | Available via CoC only                                               |
| CoC Support                   | Yes                                                                  |
| Day & Night Mode              | Ext/Auto/Day/Night                                                   |
| Backlight Compensation        | BLC                                                                  |
| S/N Ratio                     | ≥52dB (AGC off)                                                      |
| White Balance                 | Auto / Auto->Set                                                     |
| Noise Reduction               | 3D-DNR                                                               |
| Video Output                  | 5MP / 4MP (Selected by OSD Menu)<br>AHD/TVI/CVI/CVBS (Selectable)    |
| Privacy Mask                  | No                                                                   |
| D-Effect                      | Mirror + Flip                                                        |
| WDR                           | Digital                                                              |
| Lens (Field Of View)          | 3.7mm Fixed Lens                                                     |
| Power                         | DC12V/300mA                                                          |
| Operation Temperature         | -20°C ~ 50°C, 10% ~ 90% humidity                                     |
|                               |                                                                      |
| Protection Rate               |                                                                      |
| Protection Rate<br>Dimensions | -<br>104*70.8*93.2mm                                                 |
|                               | -<br>104*70.8*93.2mm<br>275g                                         |