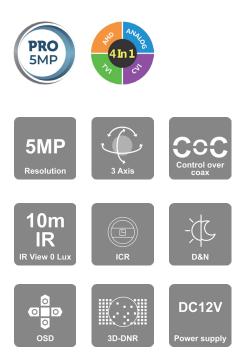

### MAIN FEATURES

- 5MP
- Pro (Hidden) Series
- 2592x1944 Resolution
- 3.7mm Fixed Lens
- 3D-DNR
- 4 in 1 (Selectable AHD/TVI/CVI/CVBS)
- COC support

### SPECIFICATIONS

| Image Sensor                  | 1/2.8" 5MP Sensor                                                    |
|-------------------------------|----------------------------------------------------------------------|
| Image Format                  | 5MP - 4:3. 4MP - 16:9                                                |
| Effective Pixels              | 2608x1960                                                            |
| Scanning System               | Progressive                                                          |
| Resolution                    | 5MP: 2592x1944 AHD/TVI<br>4MP: 2560x1440 AHD/TVI/CVI<br>CVBS: 700TVL |
| FPS                           | 25/30FPS                                                             |
| Min. Illumination             | Color: 0.01lux @F1.2, AGC on<br>B/W: 0lux with IR                    |
| D&N                           | True Day&Night-ICR                                                   |
| IR LED                        | 36Pcs (10m)                                                          |
| OSD Menu                      | Available via CoC only                                               |
| CoC Support                   | Yes                                                                  |
| Day & Night Mode              | Ext/Auto/Day/Night                                                   |
| Backlight Compensation        | BLC                                                                  |
| S/N Ratio                     | ≥52dB (AGC off)                                                      |
| White Balance                 | Auto / Auto->Set                                                     |
| Noise Reduction               | 3D-DNR                                                               |
| Video Output                  | 5MP / 4MP (Selected by OSD Menu)<br>AHD/TVI/CVI/CVBS (Selectable)    |
| Privacy Mask                  | No                                                                   |
| D-Effect                      | Mirror + Flip                                                        |
| WDR                           | Digital                                                              |
| Lens (Field Of View)          | 3.7mm Fixed Lens                                                     |
| Power                         | DC12V/300mA                                                          |
| Operation Temperature         | -20°C ~ 50°C, 10% ~ 90% humidity                                     |
|                               |                                                                      |
| Protection Rate               |                                                                      |
| Protection Rate<br>Dimensions | -<br>104*70.8*93.2mm                                                 |
|                               | -<br>104*70.8*93.2mm<br>275g                                         |