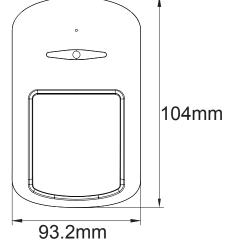

### DIMENSIONS

### SPECIFICATIONS

| Image Sensor                  | 1/2.8" 5MP Sensor                                                    |
|-------------------------------|----------------------------------------------------------------------|
| Image Format                  | 5MP - 4:3. 4MP - 16:9                                                |
| Effective Pixels              | 2608x1960                                                            |
| Scanning System               | Progressive                                                          |
| Resolution                    | 5MP: 2592x1944 AHD/TVI<br>4MP: 2560x1440 AHD/TVI/CVI<br>CVBS: 700TVL |
| FPS                           | 25/30FPS                                                             |
| Min. Illumination             | Color: 0.01lux @F1.2, AGC on<br>B/W: 0lux with IR                    |
| D&N                           | True Day&Night-ICR                                                   |
| IR LED                        | 36Pcs (10m)                                                          |
| OSD Menu                      | Available via CoC only                                               |
| CoC Support                   | Yes                                                                  |
| Day & Night Mode              | Ext/Auto/Day/Night                                                   |
| Backlight Compensation        | BLC                                                                  |
| S/N Ratio                     | ≥52dB (AGC off)                                                      |
| White Balance                 | Auto / Auto->Set                                                     |
| Noise Reduction               | 3D-DNR                                                               |
| Video Output                  | 5MP / 4MP (Selected by OSD Menu)<br>AHD/TVI/CVI/CVBS (Selectable)    |
| Privacy Mask                  | No                                                                   |
| D-Effect                      | Mirror + Flip                                                        |
| WDR                           | Digital                                                              |
| Lens (Field Of View)          | 3.7mm Fixed Lens                                                     |
| Power                         | DC12V/300mA                                                          |
| Operation Temperature         | -20°C ~ 50°C, 10% ~ 90% humidity                                     |
|                               |                                                                      |
| Protection Rate               |                                                                      |
| Protection Rate<br>Dimensions | -<br>104*70.8*93.2mm                                                 |
|                               | -<br>104*70.8*93.2mm<br>275g                                         |