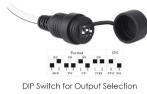

### MAIN FEATURES

- 5MP
- Pro (Hidden) Series
- 2592x1944 Resolution
- 3.7mm Fixed Lens
- 3D-DNR
- 4 in 1 (Selectable AHD/TVI/CVI/CVBS)
- COC support

### SPECIFICATIONS

| Image Sensor                  | 1/2.8" 5MP Sensor                                                    |
|-------------------------------|----------------------------------------------------------------------|
| Image Format                  | 5MP - 4:3. 4MP - 16:9                                                |
| Effective Pixels              | 2608x1960                                                            |
| Scanning System               | Progressive                                                          |
| Resolution                    | 5MP: 2592x1944 AHD/TVI<br>4MP: 2560x1440 AHD/TVI/CVI<br>CVBS: 700TVL |
| FPS                           | 25/30FPS                                                             |
| Min. Illumination             | Color: 0.01lux @F1.2, AGC on<br>B/W: 0lux with IR                    |
| D&N                           | True Day&Night-ICR                                                   |
| IR LED                        | 36Pcs (10m)                                                          |
| OSD Menu                      | Available via CoC only                                               |
| CoC Support                   | Yes                                                                  |
| Day & Night Mode              | Ext/Auto/Day/Night                                                   |
| Backlight Compensation        | BLC                                                                  |
| S/N Ratio                     | ≥52dB (AGC off)                                                      |
| White Balance                 | Auto / Auto->Set                                                     |
| Noise Reduction               | 3D-DNR                                                               |
| Video Output                  | 5MP / 4MP (Selected by OSD Menu)<br>AHD/TVI/CVI/CVBS (Selectable)    |
| Privacy Mask                  | No                                                                   |
| D-Effect                      | Mirror + Flip                                                        |
| WDR                           | Digital                                                              |
| Lens (Field Of View)          | 3.7mm Fixed Lens                                                     |
| Power                         | DC12V/300mA                                                          |
| Operation Temperature         | -20°C ~ 50°C, 10% ~ 90% humidity                                     |
|                               |                                                                      |
| Protection Rate               |                                                                      |
| Protection Rate<br>Dimensions | -<br>104*70.8*93.2mm                                                 |
|                               | -<br>104*70.8*93.2mm<br>275g                                         |