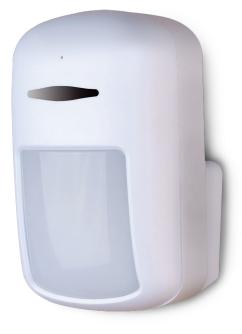

## **10M IR 5MP HIDDEN CAMERA IN DUMMY PIR HOUSING**

This camera is the perfect combination of 5MP high resolution and low noticeability. It is the ideal solution when cameras are reqruied, but you want it to go unnoticed.